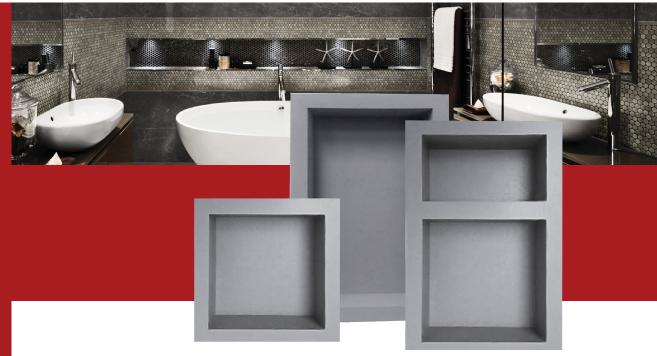

### 1-800-245-5564

15.75" x 15.75" x 4" recess-12.25" x 12.25" x 3.5" **#FB-NIC-SQN** 

15.75" x 23.75" x 4" recess-12.25" x 20.5" x 3.5" **#FB-NIC-MN** 