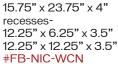

### 1-800-245-5564

15.75" x 15.75" x 4" recess-12.25" x 12.25" x 3.5" **#FB-NIC-SQN** 

15.75" x 23.75" x 4" recess-12.25" x 20.5" x 3.5" **#FB-NIC-MN** 