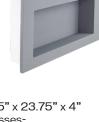

### 1-800-245-5564

15.75" x 15.75" x 4" recess-12.25" x 12.25" x 3.5" **#FB-NIC-SQN** 

15.75" x 23.75" x 4" recess-12.25" x 20.5" x 3.5" **#FB-NIC-MN** 